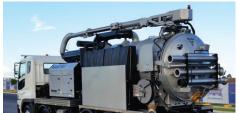

### **MODULAR SKID DESIGN**

Separate tank, power pack, and water system modules allows mounting the unit on either a new or a re-purposed truck chassis.

**DUAL OIL BATH ROOTS™ BLOWER** 

Standard 3,200 cfm quality Roots blower with 18 inHg of vacuum.

### **QUALITY JOHN DEERE POWER PACK.**

200 hp (149.1 kw) John Deere Diesel power pack and quality engineered enclosure enhances reliability and easier maintenance.

# **VX200** SKID-MOUNTED VACUUM EXCAVATOR RANGE SPECIFICATIONS