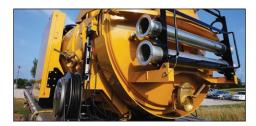

### **MODULAR SKID DESIGN**

Separate tank, power pack, and water system modules allows mounting the unit on either a new or a re-purposed truck chassis.

**DUAL OIL BATH ROOTS™ BLOWER** 

Standard 3,200 cfm quality Roots blower with 18 inHg of vacuum.