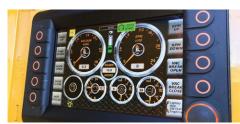

## **FULL FUNCTION REMOTE CONTROL.**

The Magnetek Telemotive Mini-MBT radio remote controls all machine functions, including emergency stop, and delivers vital machine information.