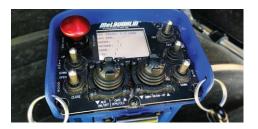

## **FULL FUNCTION REMOTE CONTROL.**

The Magnetek Telemotive Mini-MBT radio remote controls all machine functions, including emergency stop, and delivers vital machine information.