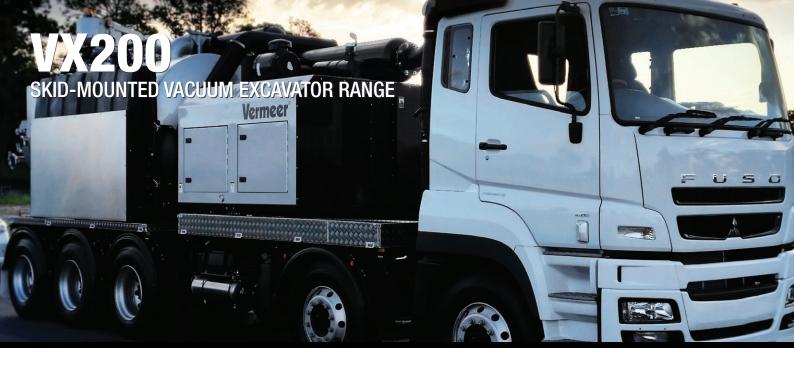

### LARGER HOSE DIAMETER.

6-inch (15.2 cm) hose diameter with a 3200 cfm blower and 18 inches of hg means you can take on bigger jobs.