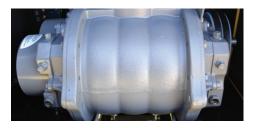

#### CAM-OVER HYDRAULIC REAR DOOR

Cam-over auto-locking design provides a positive door seal, even under reverse pressure without additional clamping requirements.